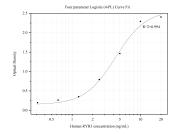

## Selected Validation Data

Sandwich ELISA standard curve of MP50018-1, RYR3 Monoclonal Matched Antibody Pair, PBS Only. Capture antibody: 68730-1-PBS. Detection antibody: HRP-conjugated 68730-2-PBS. Standard: Ag25978. Range: 0.313-20 ng/mL