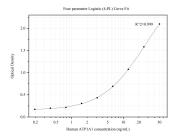

## Selected Validation Data

Sandwich ELISA standard curve of MP50088-1, ATP1A1 Monoclonal Matched Antibody Pair - BSA and Azide free. Capture antibody: 68735-1-PBS. Detection antibody: HRP-conjugated 68735-2-PBS. Standard:Ag5990. Range: 0.195-50 ng/mL