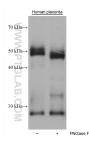

### **Basic Information**

Catalog Number: 68736-1-lg Size: 1000 µg/ml Source: Mouse Isotype: lgG1 Immunogen Catalog Number: AG30145

GenBank Accession Number: NM\_005928 GeneID (NCBI): 4240 UNIPROT ID: Q08431 Full Name: milk fat globule-EGF factor 8 protein Calculated MW: 43 kDa Observed MW: 51 kDa

# **Applications**

**Tested Applications:** WB, ELISA Species Specificity: Human

Positive Controls: WB: human placenta tissue,

## Selected Validation Data

Various lysates were subjected to SDS PAGE followed by western blot with 68736-1-1g (MFGE8 antibody) at dilution of 1:5000 incubated at room temperature for 1.5 hours.