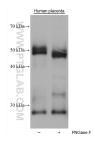

## Selected Validation Data

Various lysates were subjected to SDS PAGE followed by western blot with 68736-1-lg (MFGE8 antibody) at dilution of 1:5000 incubated at room temperature for 1.5 hours. This data was developed using the same antibody clone with 68736-1-PBS in a different storage buffer formulation.