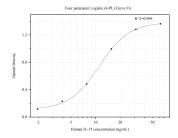

## Selected Validation Data

Sandwich ELISA standard curve of MP50095-1, IL-15 Monoclonal Matched Antibody Pair, PBS Only. Capture antibody: 68742-1-PBS. Detection antibody: HRP-conjugated 68742-2-PBS. Standard:HZ-1323. Range: 1.953-62.5 ng/mL