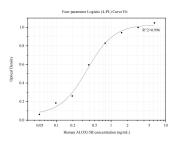

## Selected Validation Data

Sandwich ELISA standard curve of MP50096-1, ALOX15B Monoclonal Matched Antibody Pair, PBS Only. Capture antibody: 68743-1-PBS. Detection antibody: 68743-2-PBS. Standard:Ag30796. Range: 0.049-6.25 ng/mL