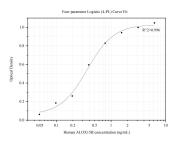

# Selected Validation Data

Sandwich ELISA standard curve of MP50096-1, ALOX15B Monoclonal Matched Antibody Pair, PBS Only. Capture antibody: 68743-1-PBS. Detection antibody: 68743-2-PBS. Standard:Ag30796. Range: 0.049-6.25 ng/mL