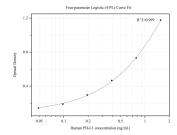

## Selected Validation Data

Sandwich ELISA standard curve of MP50090-1, PD-L1/CD274 Monoclonal Matched Antibody Pair, PBS Only. Capture antibody: 68745-1-PBS. Detection antibody: HRP-conjugated 68745-2-PBS. Standard:Eg31414. Range:0.049-1.563 ng/mL