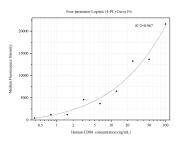

## Selected Validation Data

Cytometric bead array standard curve of MP50098-1, CD80/B7-1 Monoclonal Matched Antibody Pair -BSA and Azide free. Capture antibody: 68746-1-PBS. Detection antibody: 68746-2-PBS. Standard:Eg0060. Range: 0.391-100 ng/mL