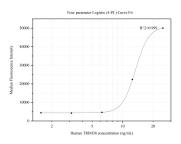

# Selected Validation Data

Cytometric bead array standard curve of MP50100-1, TRIM38 Monoclonal Matched Antibody Pair, PBS Only. Capture antibody: 68747-1-PBS. Detection antibody: 68747-2-PBS. Standard:Ag25204. Range: 1.563-25 ng/mL