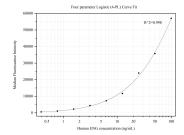

## Selected Validation Data

Cytometric bead array standard curve of MP50103-1, ENG Monoclonal Matched Antibody Pair, PBS Only. Capture antibody: 68748-1-PBS. Detection antibody: 68748-2-PBS. Standard:Eg0587. Range: 0.391-100 ng/mL