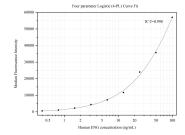

## Selected Validation Data

Cytometric bead array standard curve of MP50103-1, ENG Monoclonal Matched Antibody Pair - BSA and Azide free. Capture antibody: 68748-1-PBS. Detection antibody: 68748-2-PBS. Standard:Eg0587. Range: 0.391-100 ng/mL