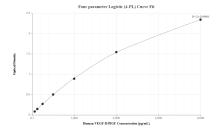

## Selected Validation Data

Sandwich ELISA standard curve of MP50105-2, FIGF Monoclonal Matched Antibody Pair, PBS Only. 68750-3-PBS was coated to a plate as the capture antibody and incubated with serial dilutions of standard Eg0184. 68750-2-PBS was HRP conjugated as the detection antibody. Range: 62.5-4000 pg/mL.