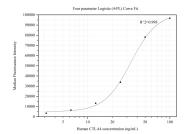

## Selected Validation Data

Cytometric bead array standard curve of MP50106-1, CTLA4 Monoclonal Matched Antibody Pair, PBS Only. Capture antibody: 68751-3-PBS. Detection antibody: 68751-4-PBS. Standard:Eg0018. Range: 3.125-100 ng/mL