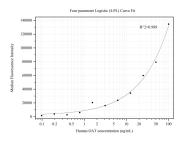

# Selected Validation Data

Cytometric bead array standard curve of MP50109-1, OAT Monoclonal Matched Antibody Pair, PBS Only. Capture antibody: 68753-1-PBS. Detection antibody: 68753-2-PBS. Standard:Ag34783. Range: 0.098-100 ng/mL