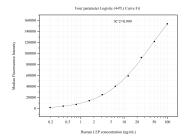

## Selected Validation Data

Cytometric bead array standard curve of MP50112-2, Leptin Monoclonal Matched Antibody Pair, PBS Only. Capture antibody: 68756-3-PBS. Detection antibody: 68756-4-PBS. Standard:Eg0328. Range: 0.195-100 ng/mL