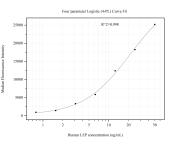

## Selected Validation Data

Cytometric bead array standard curve of MP50112-3, Leptin Monoclonal Matched Antibody Pair, PBS Only. Capture antibody: 68756-1-PBS. Detection antibody: 68756-5-PBS. Standard:Eg0328. Range: 0.195-100 ng/mL Cytometric bead array standard curve of MP50112-4, Leptin Monoclonal Matched Antibody Pair, PBS Only. Capture antibody: 68756-6-PBS. Detection antibody: 68756-5-PBS. Standard:Eg0328. Range: 0.781-50 ng/mL