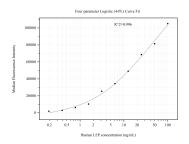

## Selected Validation Data

Cytometric bead array standard curve of MP50112-3, Leptin Monoclonal Matched Antibody Pair, PBS Only. Capture antibody: 68756-1-PBS. Detection antibody: 68756-5-PBS. Standard:Eg0328. Range: 0.195-100 ng/mL Cytometric bead array standard curve of MP50112-4, Leptin Monoclonal Matched Antibody Pair, PBS Only. Capture antibody: 68756-6-PBS. Detection antibody: 68756-5-PBS. Standard:Eg0328. Range: 0.781-50 ng/mL