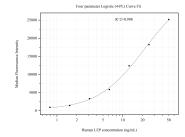

## Selected Validation Data

Cytometric bead array standard curve of MP50112-4, Leptin Monoclonal Matched Antibody Pair, PBS Only. Capture antibody: 68756-6-PBS. Detection antibody: 68756-5-PBS. Standard:Eg0328. Range: 0.781-50 ng/mL