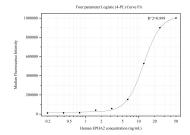

## Selected Validation Data

Cytometric bead array standard curve of MP50114-1, EPHA2 Monoclonal Matched Antibody Pair, PBS Only. Capture antibody: 68759-1-PBS. Detection antibody: 68759-2-PBS. Standard:Eg0146. Range: 0.195-50 ng/mL