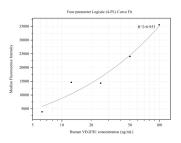

## Selected Validation Data

Cytometric bead array standard curve of MP50118-1, VEGFR1 Monoclonal Matched Antibody Pair, PBS Only. Capture antibody: 68762-1-PBS. Detection antibody: 68762-2-PBS. Standard:Eg0438. Range: 6.25-100 ng/mL