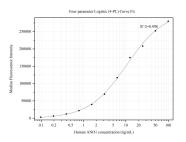

# Selected Validation Data

Cytometric bead array standard curve of MP50123-1, ANO 1,DOG1 Monoclonal Matched Antibody Pair -BSA and Azide free. Capture antibody: 68764-1-PBS. Detection antibody: 68764-2-PBS. Standard:Ag3320. Range: 0.098-100 ng/mL