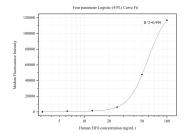

## Selected Validation Data

Cytometric bead array standard curve of MP50124-1, EIF6 Monoclonal Matched Antibody Pair, PBS Only. Capture antibody: 68765-1-PBS. Detection antibody: 68765-2-PBS. Standard:Ag30249. Range: 3.125-100 ng/mL