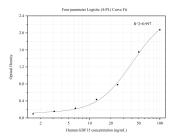

# Selected Validation Data

Sandwich ELISA standard curve of MP50133-2, GDF 15 Monoclonal Matched Antibody Pair, PBS Only. Capture antibody: 68768-4-PBS. Detection antibody: HRP-conjugated 68768-1-PBS. Standard:ag33750. Range: 1.563-100 ng/mL Sandwich ELISA standard curve of MP50133-7, GDF 15 Monoclonal Matched Antibody Pair, PBS Only. Capture antibody: 68768-4-PBS. Detection antibody: HRP-conjugated 68768-2-PBS. Standard:ag33750. Range: 1.563-100 ng/mL