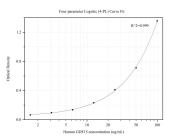

# Selected Validation Data

Sandwich ELISA standard curve of MP50133-2, GDF 15 Monoclonal Matched Antibody Pair, PBS Only. Capture antibody: 68768-4-PBS. Detection antibody: HRP-conjugated 68768-1-PBS. Standard:ag33750. Range: 1.563-100 ng/mL Sandwich ELISA standard curve of MP50133-7, GDF 15 Monoclonal Matched Antibody Pair, PBS Only. Capture antibody: 68768-4-PBS. Detection antibody: HRP-conjugated 68768-2-PBS. Standard:ag33750. Range: 1.563-100 ng/mL