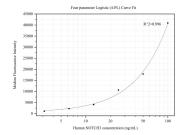

## Selected Validation Data

Cytometric bead array standard curve of MP50136-1, NOTCH3 Monoclonal Matched Antibody Pair, PBS Only. Capture antibody: 68769-1-PBS. Detection antibody: 68769-2-PBS. Standard:Ag34533. Range: 3.125-100 ng/mL