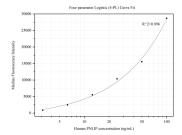

## Selected Validation Data

Cytometric bead array standard curve of MP50137-1, PNLIP Monoclonal Matched Antibody Pair, PBS Only. Capture antibody: 68770-1-PBS. Detection antibody: 68770-2-PBS. Standard:Ag27928. Range: 3.125-100 ng/mL