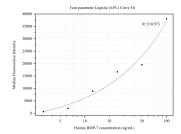

## Selected Validation Data

Cytometric bead array standard curve of MP50138-1, BMP-7 Monoclonal Matched Antibody Pair, PBS Only. Capture antibody: 68772-1-PBS. Detection antibody: 68772-2-PBS. Standard:HZ-1229. Range: 3.125-100 ng/mL