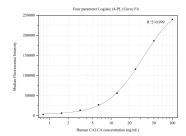

## Selected Validation Data

Cytometric bead array standard curve of MP50293-1, CALCA Monoclonal Matched Antibody Pair, PBS Only. Capture antibody: 68774-1-PBS. Detection antibody: 68774-2-PBS. Standard:Ag26141. Range: 0.781-100 ng/mL.