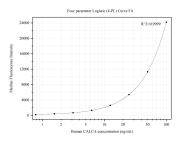

## Selected Validation Data

Cytometric bead array standard curve of MP50293-2, CALCA Monoclonal Matched Antibody Pair, PBS Only. Capture antibody: 68891-1-PBS. Detection antibody: 68774-3-PBS. Standard:Ag26141. Range: 0.781-100 ng/mL