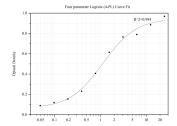

## Selected Validation Data

Sandwich ELISA standard curve of MP50140-1, TNFRSF17 Monoclonal Matched Antibody Pair, PBS Only. Capture antibody: 68775-1-PBS. Detection antibody: HRP-conjugate 68775-2-PBS. Standard:Ag26996. Range: 0.049-25 ng/mL