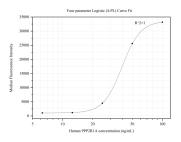

## Selected Validation Data

Cytometric bead array standard curve of MP50144-1, PPP2R1A Monoclonal Matched Antibody Pair, PBS Only. Capture antibody: 68778-1-PBS. Detection antibody: 68778-2-PBS. Standard:Ag8661. Range: 6.25-100 ng/mL