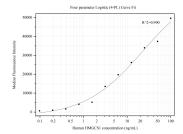

Cytometric bead array standard curve of MP50145-4, HMGCS1 Monoclonal Matched Antibody Pair, PBS Only. Capture antibody: 68779-6-PBS. Detection antibody: 68779-2-PBS. Standard:Ag11937. Range: 0.098-100 ng/mL