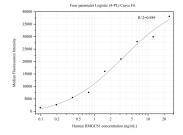

Cytometric bead array standard curve of MP50145-2, HMGCS1 Monoclonal Matched Antibody Pair, PBS Only. Capture antibody: 68779-3-PBS. Detection antibody: 68779-2-PBS. Standard:Ag11937. Range: 0.098-25 ng/mL