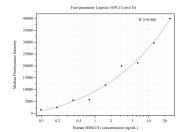

## Selected Validation Data

Cytometric bead array standard curve of MP50145-1, HMGCS1 Monoclonal Matched Antibody Pair, PBS Only. Capture antibody: 68779-1-PBS. Detection antibody: 68779-2-PBS. Standard:Ag11937. Range: 0.098-25 ng/mL