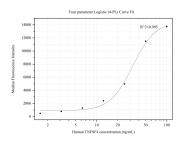

## Selected Validation Data

Cytometric bead array standard curve of MP50147-1, OX40L/TNFSF4 Monoclonal Matched Antibody Pair, PBS Only. Capture antibody: 68781-1-PBS. Detection antibody: 68781-2-PBS. Standard:Eg0608. Range: 1.563-100 ng/mL