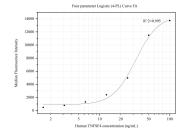

## **Selected Validation Data**

Cytometric bead array standard curve of MP50147-1, OX40L/TNFSF4 Monoclonal Matched Antibody Pair, PBS Only. Capture antibody: 68781-1-PBS. Detection antibody: 68781-2-PBS. Standard:Eg0608. Range: 1.563-100 ng/mL