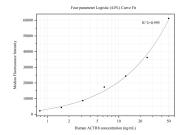

## Selected Validation Data

Cytometric bead array standard curve of MP50150-1, ACTR8 Monoclonal Matched Antibody Pair, PBS Only. Capture antibody: 68784-1-PBS. Detection antibody: 68784-2-PBS. Standard:Ag34088. Range: 0.781-50 ng/mL