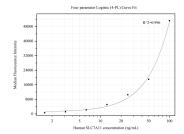

## Selected Validation Data

Cytometric bead array standard curve of MP50151-1, SLC7A11 Monoclonal Matched Antibody Pair, PBS Only. Capture antibody: 68785-1-PBS. Detection antibody: 68785-2-PBS. Standard:Ag30611. Range: 1.563-100 ng/mL