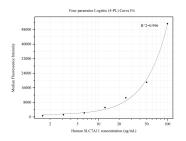

## Selected Validation Data

Cytometric bead array standard curve of MP50151-1, SLC7A11 Monoclonal Matched Antibody Pair, PBS Only. Capture antibody: 68785-1-PBS. Detection antibody: 68785-2-PBS. Standard:Ag30611. Range: 1.563-100 ng/mL