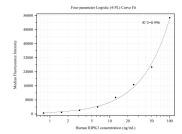

## Selected Validation Data

Cytometric bead array standard curve of MP50152-1, RIPK3 Monoclonal Matched Antibody Pair - BSA and Azide free. Capture antibody: 68786-1-PBS. Detection antibody: 68786-2-PBS. Standard:ag11759. Range: 0.781-100 ng/mL