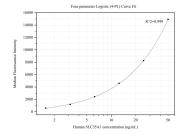

Cytometric bead array standard curve of MP50154-2, SLC35A1 Monoclonal Matched Antibody Pair, PBS Only. Capture antibody: 68788-3-PBS. Detection antibody: 68788-2-PBS. Standard:Ag9524. Range: 1.563-50 ng/mL.