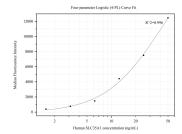

## Selected Validation Data

Cytometric bead array standard curve of MP50154-1, SLC35A1 Monoclonal Matched Antibody Pair, PBS Only. Capture antibody: 68788-1-PBS. Detection antibody: 68788-2-PBS. Standard:Ag9524. Range: 1.563-50 ng/mL