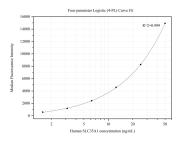

## Selected Validation Data

Cytometric bead array standard curve of MP50154-2, SLC 35A1 Monoclonal Matched Antibody Pair, PBS Only. Capture antibody: 68788-3-PBS. Detection antibody: 68788-2-PBS. Standard:Ag9524. Range: 1.563-50 ng/mL