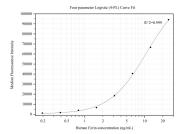

Cytometric bead array standard curve of MP50155-1, Ezrin Monoclonal Matched Antibody Pair, PBS Only. Capture antibody: 68789-1-PBS. Detection antibody: 68789-2-PBS. Standard:SY02111P. Range: 0.195-25 ng/mL