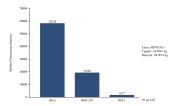

## Selected Validation Data

Cytometric bead array in cell lysate using MP50155-1, Ezrin Monoclonal Matched Antibody Pair, PBS Only. Capture antibody: 68789-1-PBS. Detection antibody: 68789-2-PBS. Cell lysate: HeLa, HEK293. RIPA lysis buffer was served as blank control.