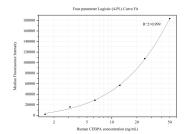

## Selected Validation Data

Cytometric bead array standard curve of MP50160-1, CEBPA Monoclonal Matched Antibody Pair, PBS Only. Capture antibody: 68793-1-PBS. Detection antibody: 68793-2-PBS. Standard:Ag34094. Range: 1.563-50 ng/mL