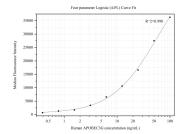

## Selected Validation Data

Cytometric bead array standard curve of MP50166-1, APOBEC3G Monoclonal Matched Antibody Pair, PBS Only. Capture antibody: 68799-1-PBS. Detection antibody: 68799-2-PBS. Standard:Ag30583. Range: 0.391-100 ng/mL.