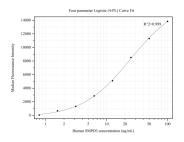

# Selected Validation Data

Cytometric bead array standard curve of MP50168-1, SMPD3 Monoclonal Matched Antibody Pair, PBS Only. Capture antibody: 68801-1-PBS. Detection antibody: 68801-2-PBS. Standard:Ag22487. Range: 0.781-100 ng/mL