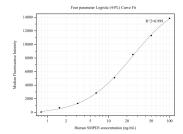

## Selected Validation Data

Cytometric bead array standard curve of MP50168-1, SMPD3 Monoclonal Matched Antibody Pair, PBS Only. Capture antibody: 68801-1-PBS. Detection antibody: 68801-2-PBS. Standard:Ag22487. Range: 0.781-100 ng/mL