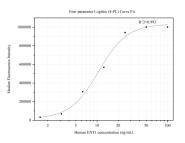

## Selected Validation Data

Cytometric bead array standard curve of MP50173-1, ENT 1 Monoclonal Matched Antibody Pair, PBS Only. Capture antibody: 68806-1-PBS. Detection antibody: 68806-2-PBS. Standard:Ag32016. Range: 1.563-100 ng/mL