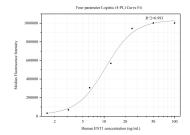

## Selected Validation Data

Cytometric bead array standard curve of MP50173-1, ENT1 Monoclonal Matched Antibody Pair, PBS Only. Capture antibody: 68806-1-PBS. Detection antibody: 68806-2-PBS. Standard:Ag32016. Range: 1.563-100 ng/mL