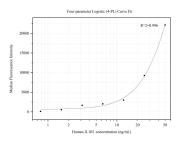

## Selected Validation Data

Cytometric bead array standard curve of MP50175-1, IL-1R1 Monoclonal Matched Antibody Pair, PBS Only. Capture antibody: 68808-1-PBS. Detection antibody: 68808-2-PBS. Standard:Ag26009. Range: 0.781-50 ng/mL