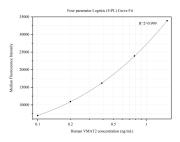

## Selected Validation Data

Cytometric bead array standard curve of MP50190-1, VMAT2 Monoclonal Matched Antibody Pair, PBS Only. Capture antibody: 68816-1-PBS. Detection antibody: 68816-2-PBS. Standard:Ag14971. Range: 0.391-1.563 ng/mL