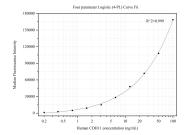

## Selected Validation Data

Cytometric bead array standard curve of MP50193-1, CDH11 Monoclonal Matched Antibody Pair, PBS Only. Capture antibody: 68818-1-PBS. Detection antibody: 68818-2-PBS. Standard:Ag30142. Range: 0.195-100 ng/mL