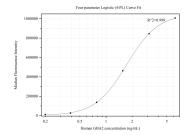

## Selected Validation Data

Cytometric bead array standard curve of MP50194-1, GBA2 Monoclonal Matched Antibody Pair, PBS Only. Capture antibody: 68819-1-PBS. Detection antibody: 68819-2-PBS. Standard:Ag10606. Range: 0.195-6.25 ng/mL